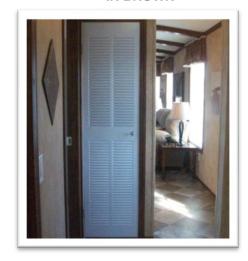

#### INTERIOR DOOR OPTIONS

**36" INTERIOR DOOR** 

6 PANEL INTERIOR DOOR IN BROWN

**METAL FURNACE DOOR** 

**3 PANEL INTERIOR DOOR** 

**BI-FOLD DOORS** 

**FRENCH DOORS** 