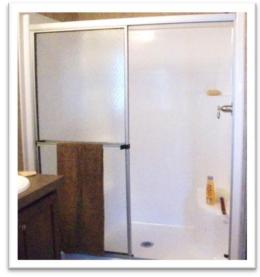

# **BATH OPTIONS**

36" X 48" TILE SHOWER

48" X 60" AGILE SHOWER WITH OPTIONAL SHOWER TOWER

**60" SHOWER WITH DOOR** 

36x48" SHOWER WITH SEATS

34" X 60"AGILE SHOWER

**SERENITY SHOWER** 