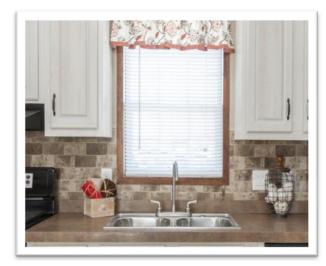

CHICAGO STATE STREET BRICK COUNTER TO CABINET BACKSPLASH

SUBWAY TILE COUNTER TO CAB WITH CERAMIC INSET

SLIMLITE ® BACKSPASH (SHOWN ABOVE RANGE)

**BROAN® STAINLESS STEEL HOOD** 

**CRESCENT EDGE COUNTER** 

THICK ISLAND EDGE