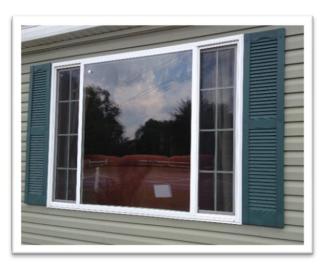

# WINDOW OPTIONS

Stylish windows add to the beauty of a home and let in natural light.

32' x 60" SMALL PICTURE WINDOW

53" x 78" LARGE PICTURE WINDOW

WINDOW LINEALS

**MULLED TRANSOM WINDOWS** 

**OCTAGON WINDOW** 