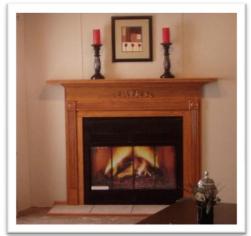

# FIREPLACES- GAS, WOOD OR ELECTRIC

GREYSTONE- FULL TO CEILING, HALF STONE ALSO AVAILABLE

**ELECTRIC FIREPLACE** 

WHITE WOOD SURROUND

**AMERICAN BROWN** 

**GEORGIA PINE** 