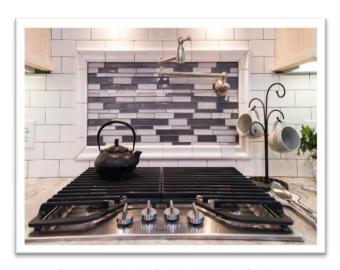

LAZY SUSAN – LOWER CABINETS HARDWOOD ONLY

LAZY SUSAN – UPPER CABINETS HARDWOOD ONLY

**GLASS INSERTS IN OVERHEAD DOORS** 

POT AND PAN DRAWERS HARDWOOD ONLY

LINDEN CARMEL VINYL ON GYPSUM COUNTER TO CABINET

ONE ROW OF SOUTHSIDE TILE

CHICAGO STATE STREET BRICK COUNTER TO CABINET BACKSPLASH

SUBWAY TILE COUNTER TO CAB WITH CERAMIC INSET

SLIMLITE ® BACKSPASH (SHOWN ABOVE RANGE)

**BROAN® STAINLESS STEEL HOOD** 

**CRESCENT EDGE COUNTER** 

THICK ISLAND EDGE