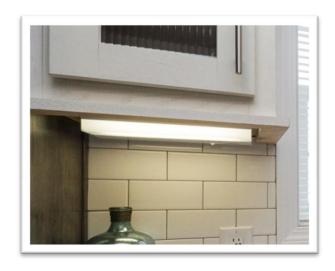

#### **ULTIMATE KITCHEN UK2**

**COUNTER TO CABINET SUBWAY TILE BACKSPLASH** WITHOPTIONAL SUEDE SHOE INSET

12" UNDER CABINET

**FLUTED GLASS OVERHEAD CABINET DOORS** 

**COUNTER TO CABINET SUBWAY TILE BACKSPLASH** 