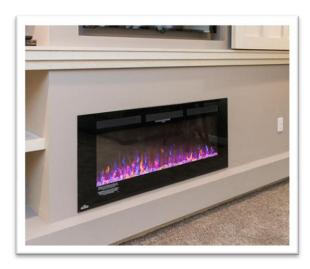

# FIREPLACES- GAS, WOOD OR ELECTRIC

GREYSTONE- FULL TO CEILING, HALF STONE ALSO AVAILABLE

**ELECTRIC FIREPLACE** 

WHITE WOOD SURROUND

**AMERICAN BROWN** 

**GEORGIA PINE** 