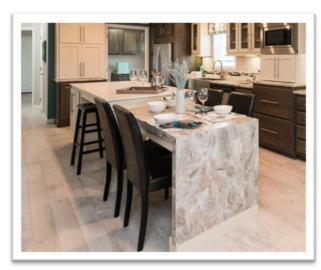

LARGE ISLAND KF-318 MODEL

ISLAND WITH LEGS AND OVERHANG MODEL 731

WATERFALL ON ISLAND

**ISLAND WITH QUARTZ TOP** 

TWO TIER ISLAND -MODEL728

40X84 QUARTZ COUNTER TOP ISLAND ONLY- MODEL SPECIFIC

MODEL 766 GRANITE COUNTERS
WITH SINK PACKAGE- MODEL SPECIFIC