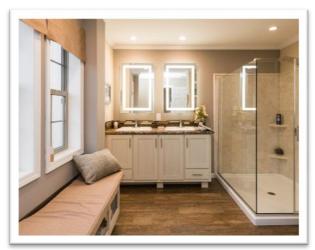

# **BATH OPTIONS**

36" X 48" TILE SHOWER

48" X 60" AGILE SHOWER WITH OPTIONAL SHOWER TOWER

**60" SHOWER WITH DOOR** 

36x48" SHOWER WITH SEATS

34" X 60"AGILE SHOWER

**SERENITY SHOWER** 