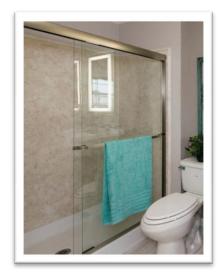

# **BATH OPTIONS**

36" X 48" TILE SHOWER

48" X 60" AGILE SHOWER WITH OPTIONAL SHOWER TOWER

**60" SHOWER WITH DOOR** 

36x48" SHOWER WITH SEATS

34" X 60"AGILE SHOWER

**SERENITY SHOWER** 