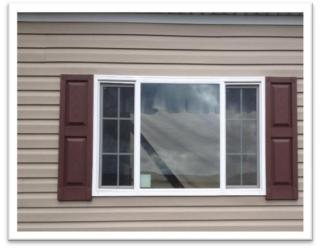

# WINDOW OPTIONS

Stylish windows add to the beauty of a home and let in natural light.

32' x 60" SMALL PICTURE WINDOW

53" x 78" LARGE PICTURE WINDOW

WINDOW LINEALS

**MULLED TRANSOM WINDOWS** 

**OCTAGON WINDOW** 