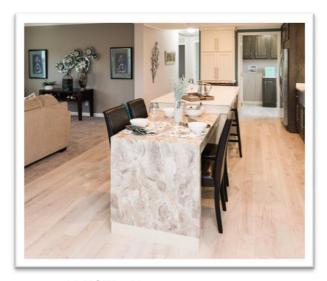

LARGE ISLAND KF-318 MODEL

ISLAND WITH LEGS AND OVERHANG MODEL 731

WATERFALL ON ISLAND

**ISLAND WITH QUARTZ TOP** 

TWO TIER ISLAND -MODEL728

40X84 QUARTZ COUNTER TOP ISLAND ONLY- MODEL SPECIFIC

MODEL 766 GRANITE COUNTERS
WITH SINK PACKAGE- MODEL SPECIFIC

FARMHOUSE SINK STAINLESS STEEL

**POT FILLER** 

BLACK FARMHOUSE SINK (ALSO AVAILABLE IN WHITE)

CHIFFON CABINET HARDWOOD

OILED OAK CABINETS MDF OR HARDWOOD

MACADAMIA HICKORY CABINETS HARDWOOD

PRAIRIE RUSTIC CABINETS
MDF