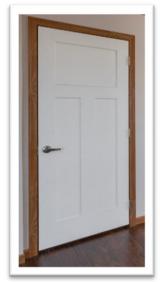

#### INTERIOR DOOR OPTIONS

**36" INTERIOR DOOR** 

6 PANEL INTERIOR DOOR IN BROWN

**METAL FURNACE DOOR** 

**3 PANEL INTERIOR DOOR** 

**BI-FOLD DOORS** 

**FRENCH DOORS** 