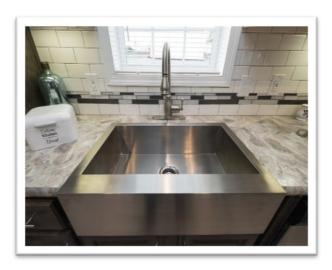

FARMHOUSE SINK STAINLESS STEEL

**POT FILLER** 

BLACK FARMHOUSE SINK (ALSO AVAILABLE IN WHITE)

CHIFFON CABINET HARDWOOD

OILED OAK CABINETS MDF OR HARDWOOD

MACADAMIA HICKORY CABINETS HARDWOOD

PRAIRIE RUSTIC CABINETS
MDF