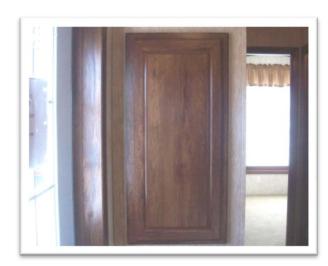

#### INTERIOR DOOR OPTIONS

**36" INTERIOR DOOR** 

6 PANEL INTERIOR DOOR IN BROWN

**METAL FURNACE DOOR** 

**3 PANEL INTERIOR DOOR** 

**BI-FOLD DOORS** 

**FRENCH DOORS** 