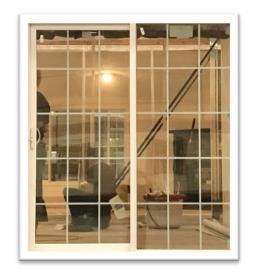

** 



**WALK-A-BAY WINDOW** 



**VERTICAL SIDING ACCENT** 



**BOX BAY DOUBLE WINDOW** 



TRADITIONS (SINGLE WIDE ONLY)



**CEDAR SHAKE ACCENT** 



#### **EXTERIOR OPTIONS**



PORCH AND BUMP-OUT WINDOWS WITH VERTICAL VINYL TRIM



METAL ROOF BEING INSTALLED AVAILABLE ON 3/2 AND 5/12 ONLY

#### **METAL ROOF AVAILABLE IN:**

**BROWN** 

**BLUE** 

**GREEN** 

**RED** 

**BLACK** 



RECESSED FRONT DOOR MODEL SPECIFIC



STANDARD SHINGLES



**OPTIONAL ARCHITECTURAL SHINGLES** 

# SHINGLES AVAILABLE IN: BLACK BROWN GRAY



#### EXTERIOR DOOR OPTIONS



A quality door is attractive, inviting and energy efficient.



**FULL OVAL FRONT DOOR** 



9-LITE DOOR



**HALF-MOON DOOR** 



**RIGHT SIDE LIGHT DOOR** 



**DOUBLE SIDE LIGHT DOOR** 



# EXTERIOR DOOR OPTIONS



**ATRIUM DOOR** 



**SLIDING GLASS DOOR** 

# WINDOW OPTIONS

Stylish windows add to the beauty of a home and let in natural light.



32' x 60" SMALL PICTURE WINDOW



53" x 78" LARGE PICTURE WINDOW



WINDOW LINEALS



**MULLED TRANSOM WINDOWS** 



**OCTAGON WINDOW** 



# WINDOW OPTIONS



**8X30 TRANSOM OVER SHOWER** 



12X64 TRANSOM WINDOW IN MASTER BEDROOM

# INTERIOR OPTIONS

Customizing your home with attractive interior options that fit your lifestyle.



**CEDAR ACCENT WALL** 



LAMINATE ACCENT WALL OLD ORIGINAL DARK



**CEDAR BEAM PACKAGE** 



TRAY CEILING SHOWN WITH OPTIONAL LED SURFACE MOUNT LIGHTS



# INTERIOR OPTIONS



**BARN DOOR ENTERTAINMENT CENTER** 



BARN DOORS ON MASTER BED CLOSET



**FLOATING VANITY** 



**ROBERTO ENTERTAINMENT CENTER** 



**WET BAR** 



# INTERIOR OPTION