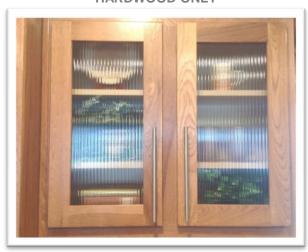

LAZY SUSAN – LOWER CABINETS HARDWOOD ONLY

LAZY SUSAN – UPPER CABINETS HARDWOOD ONLY

**GLASS INSERTS IN OVERHEAD DOORS** 

POT AND PAN DRAWERS HARDWOOD ONLY

LINDEN CARMEL VINYL ON GYPSUM COUNTER TO CABINET

ONE ROW OF SOUTHSIDE TILE