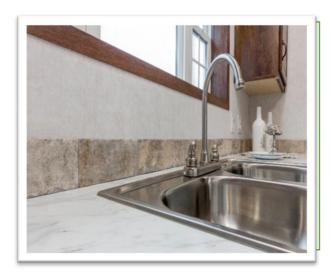

CHICAGO STATE STREET BRICK COUNTER TO CABINET BACKSPLASH

SUBWAY TILE COUNTER TO CAB WITH CERAMIC INSET

SLIMLITE ® BACKSPASH (SHOWN ABOVE RANGE)

**BROAN® STAINLESS STEEL HOOD** 

**CRESCENT EDGE COUNTER** 

THICK ISLAND EDGE