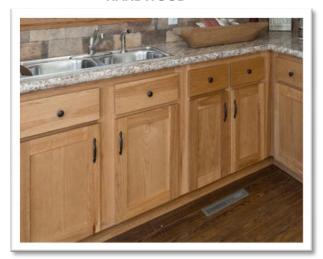

FARMHOUSE SINK STAINLESS STEEL

**POT FILLER** 

BLACK FARMHOUSE SINK (ALSO AVAILABLE IN WHITE)

CHIFFON CABINET HARDWOOD

OILED OAK CABINETS MDF OR HARDWOOD

MACADAMIA HICKORY CABINETS HARDWOOD

PRAIRIE RUSTIC CABINETS
MDF