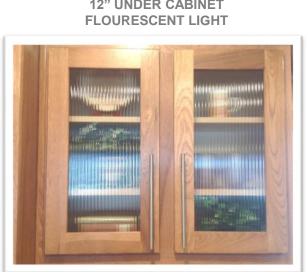

HOWN ABOVE RANGE)



**BROAN® STAINLESS STEEL HOOD** 





**CRESCENT EDGE COUNTER** 



THICK ISLAND EDGE



LARGE ISLAND KF-318 MODEL



ISLAND WITH LEGS AND OVERHANG MODEL 731



WATERFALL ON ISLAND



**ISLAND WITH QUARTZ TOP** 





TWO TIER ISLAND -MODEL728



40X84 QUARTZ COUNTER TOP ISLAND ONLY- MODEL SPECIFIC



MODEL 766 GRANITE COUNTERS
WITH SINK PACKAGE- MODEL SPECIFIC



FARMHOUSE SINK STAINLESS STEEL



**POT FILLER** 



BLACK FARMHOUSE SINK (ALSO AVAILABLE IN WHITE)





CHIFFON CABINET HARDWOOD



OILED OAK CABINETS MDF OR HARDWOOD



MACADAMIA HICKORY CABINETS HARDWOOD



PRAIRIE RUSTIC CABINETS
MDF



WILLOW ASH CABINETS
MDF OR HARDWOOD



#### **ULTIMATE KITCHEN UK2**





**COUNTER TO CABINET SUBWAY TILE BACKSPLASH** WITHOPTIONAL SUEDE SHOE INSET



12" UNDER CABINET



**FLUTED GLASS OVERHEAD CABINET DOORS** 



**COUNTER TO CABINET SUBWAY TILE BACKSPLASH** 



**BROAN®STAINLESS STEEL HOOD** 



#### **ULTIMATE KITCHEN UK2**



STAINLESS STEEL WHIRLPOOL APPLIANCES





SMOOTHTOP ELECTRIC COOKTOP ELECTRIC (TOP) OR GAS



PREMIUM UK2 MOLDING



**POT FILLER** 



APPLIANCE GARAGE UNDER BUILT-IN MICROWAVE



**OUTLET WITH USB CHARGER** 



# **ULTIMATE KITCHEN UK2**



STAINLESS STEEL FARMHOUSE SINK



**GOOSENECK FAUCET** 



**UK2 CABINET PULLS** 

# **BATH OPTIONS**



FREE-STANDING RADIANT SPA TUB



30x60 GARDEN TUB/SHOWER



**SOAKER TUB** 



**SUITE RETREAT TUB** 



**TUB OVERDRAPE** 



# **BATH OPTIONS**



36" X 48" TILE SHOWER



48" X 60" AGILE SHOWER WITH OPTIONAL SHOWER TOWER



**60" SHOWER WITH DOOR** 



36x48" SHOWER WITH SEATS



34"