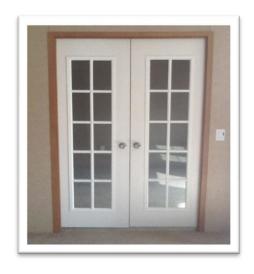

12X64 TRANSOM WINDOW IN MASTER BEDROOM

# INTERIOR OPTIONS

Customizing your home with attractive interior options that fit your lifestyle.



**CEDAR ACCENT WALL** 



LAMINATE ACCENT WALL OLD ORIGINAL DARK



**CEDAR BEAM PACKAGE** 



TRAY CEILING SHOWN WITH OPTIONAL LED SURFACE MOUNT LIGHTS



# INTERIOR OPTIONS



**BARN DOOR ENTERTAINMENT CENTER** 



BARN DOORS ON MASTER BED CLOSET



**FLOATING VANITY** 



**ROBERTO ENTERTAINMENT CENTER** 



**WET BAR** 



# INTERIOR OPTIONS



**ENTRY LINOLIUM** 



RESIDENTIAL MOLDING SHOWN IN OILED OAK DARK



**WINDOW SEAT** 



STANDARD FLAT MOLDING SHOWN IN OILED OAK DARK



#### INTERIOR DOOR OPTIONS



**36" INTERIOR DOOR** 



6 PANEL INTERIOR DOOR IN BROWN



**METAL FURNACE DOOR** 



**3 PANEL INTERIOR DOOR** 



**BI-FOLD DOORS** 



**FRENCH DOORS** 



# INTERIOR DOOR OPTIONS



**PANEL BOX DOOR** 



LEVER LOCKSET THROUGHOUT

# LIGHTING OPTIONS

The latest styles of efficient lighting brightens your new home and saves energy at





**DELUXE CHANDELIER** 



**CAGED PENDANT LIGHT** 



**BRUSHED NICKEL PENDANT LIGHTS** ALSO AVAILABLE IN BLACK



12" UNDER CABINET FLOURESCENT **LIGHT** 



# LIGHTING OPTIONS



**SCONCE LIGHT** 



**HUNTER® CEILING FAN WITH LIGHT** 



**LANTERN EXTERIOR LIGHTS** 



**LED MIRRORS IN BATH** 



# LIGHTING OPTIONS



**DIMMER SWITCH** 



**OUTLET WITH USB CHARGER** 



**MASON JAR EXTERIOR LIGHT** 



VANITY LIGHTS
BRENTWOOD SERIES





BRUSHED NICKEL (LEFT) BLACK PULLS (RIGHT) NO COST OPTION



**UK2 CABINET PULLS** 



LAZY SUSAN – LOWER CABINETS HARDWOOD ONLY



LAZY SUSAN – UP