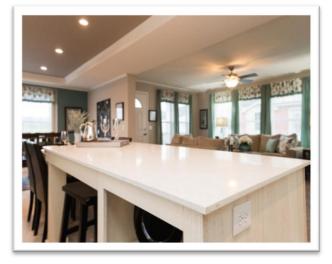

LARGE ISLAND KF-318 MODEL

ISLAND WITH LEGS AND OVERHANG MODEL 731

WATERFALL ON ISLAND

**ISLAND WITH QUARTZ TOP** 

TWO TIER ISLAND -MODEL728

40X84 QUARTZ COUNTER TOP ISLAND ONLY- MODEL SPECIFIC

MODEL 766 GRANITE COUNTERS
WITH SINK PACKAGE- MODEL SPECIFIC