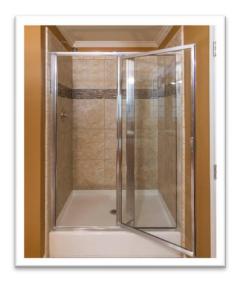

# **BATH OPTIONS**

36" X 48" TILE SHOWER

48" X 60" AGILE SHOWER WITH OPTIONAL SHOWER TOWER

**60" SHOWER WITH DOOR** 

36x48" SHOWER WITH SEATS

34" X 60"AGILE SHOWER

**SERENITY SHOWER** 