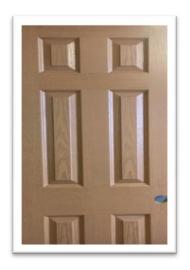

#### INTERIOR DOOR OPTIONS

**36" INTERIOR DOOR** 

6 PANEL INTERIOR DOOR IN BROWN

**METAL FURNACE DOOR** 

**3 PANEL INTERIOR DOOR** 

**BI-FOLD DOORS** 

**FRENCH DOORS** 