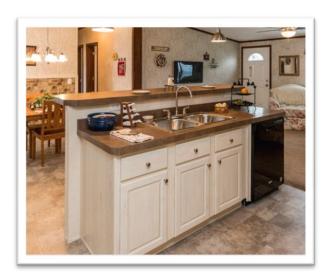

LAZY SUSAN – LOWER CABINETS HARDWOOD ONLY

LAZY SUSAN – UPPER CABINETS HARDWOOD ONLY

**GLASS INSERTS IN OVERHEAD DOORS** 

POT AND PAN DRAWERS HARDWOOD ONLY

LINDEN CARMEL VINYL ON GYPSUM COUNTER TO CABINET

ONE ROW OF SOUTHSIDE TILE

CHICAGO STATE STREET BRICK COUNTER TO CABINET BACKSPLASH

SUBWAY TILE COUNTER TO CAB WITH CERAMIC INSET

SLIMLITE ® BACKSPASH (SHOWN ABOVE RANGE)

**BROAN® STAINLESS STEEL HOOD** 

**CRESCENT EDGE COUNTER** 

THICK ISLAND EDGE