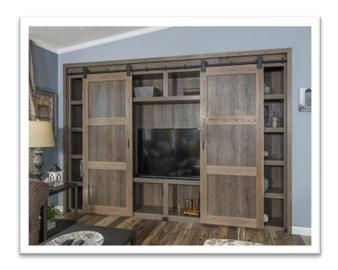

# INTERIOR OPTIONS

**BARN DOOR ENTERTAINMENT CENTER** 

BARN DOORS ON MASTER BED CLOSET

**FLOATING VANITY** 

**ROBERTO ENTERTAINMENT CENTER** 

**WET BAR** 