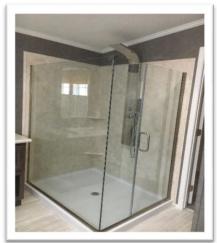

# **BATH OPTIONS**

36" X 48" TILE SHOWER

48" X 60" AGILE SHOWER WITH OPTIONAL SHOWER TOWER

**60" SHOWER WITH DOOR** 

36x48" SHOWER WITH SEATS

34" X 60"AGILE SHOWER

**SERENITY SHOWER** 