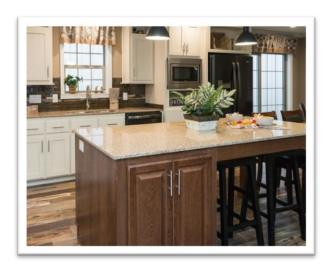

LARGE ISLAND KF-318 MODEL

ISLAND WITH LEGS AND OVERHANG MODEL 731

WATERFALL ON ISLAND

**ISLAND WITH QUARTZ TOP** 

TWO TIER ISLAND -MODEL728

40X84 QUARTZ COUNTER TOP ISLAND ONLY- MODEL SPECIFIC

MODEL 766 GRANITE COUNTERS
WITH SINK PACKAGE- MODEL SPECIFIC