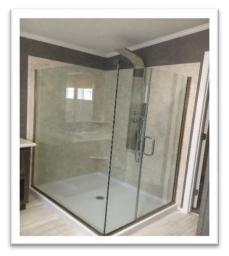

# **BATH OPTIONS**

36" X 48" TILE SHOWER

48" X 60" AGILE SHOWER WITH OPTIONAL SHOWER TOWER

**60" SHOWER WITH DOOR** 

36x48" SHOWER WITH SEATS

34" X 60"AGILE SHOWER

**SERENITY SHOWER** 