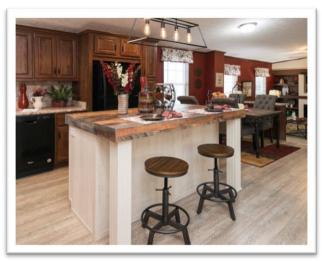

LARGE ISLAND KF-318 MODEL

ISLAND WITH LEGS AND OVERHANG MODEL 731

WATERFALL ON ISLAND

**ISLAND WITH QUARTZ TOP** 

TWO TIER ISLAND -MODEL728

40X84 QUARTZ COUNTER TOP ISLAND ONLY- MODEL SPECIFIC

MODEL 766 GRANITE COUNTERS
WITH SINK PACKAGE- MODEL SPECIFIC