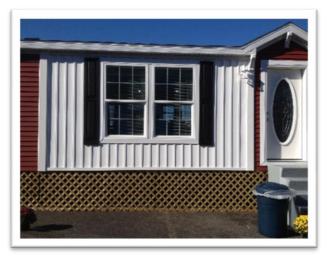

#### **EXTERIOR OPTIONS**

**BOX BAY SINGLE WINDOW** 

**WALK-A-BAY WINDOW** 

**VERTICAL SIDING ACCENT** 

**BOX BAY DOUBLE WINDOW** 

TRADITIONS (SINGLE WIDE ONLY)

**CEDAR SHAKE ACCENT** 

#### **EXTERIOR OPTIONS**

PORCH AND BUMP-OUT WINDOWS WITH VERTICAL VINYL TRIM

METAL ROOF BEING INSTALLED AVAILABLE ON 3/2 AND 5/12 ONLY