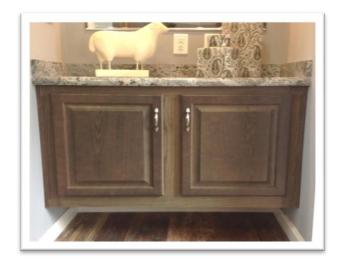

FARMHOUSE SINK STAINLESS STEEL

**POT FILLER** 

BLACK FARMHOUSE SINK (ALSO AVAILABLE IN WHITE)

CHIFFON CABINET HARDWOOD

OILED OAK CABINETS MDF OR HARDWOOD

MACADAMIA HICKORY CABINETS HARDWOOD

PRAIRIE RUSTIC CABINETS
MDF