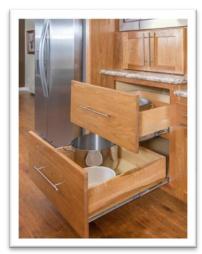

LAZY SUSAN – LOWER CABINETS HARDWOOD ONLY

LAZY SUSAN – UPPER CABINETS HARDWOOD ONLY

**GLASS INSERTS IN OVERHEAD DOORS** 

POT AND PAN DRAWERS HARDWOOD ONLY

LINDEN CARMEL VINYL ON GYPSUM COUNTER TO CABINET

ONE ROW OF SOUTHSIDE TILE