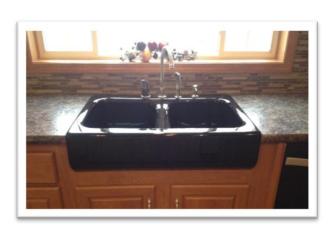

FARMHOUSE SINK STAINLESS STEEL

**POT FILLER** 

BLACK FARMHOUSE SINK (ALSO AVAILABLE IN WHITE)

CHIFFON CABINET HARDWOOD

OILED OAK CABINETS MDF OR HARDWOOD

MACADAMIA HICKORY CABINETS HARDWOOD

PRAIRIE RUSTIC CABINETS
MDF