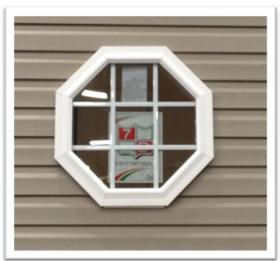

# WINDOW OPTIONS

Stylish windows add to the beauty of a home and let in natural light.

32' x 60" SMALL PICTURE WINDOW

53" x 78" LARGE PICTURE WINDOW

WINDOW LINEALS

**MULLED TRANSOM WINDOWS** 

**OCTAGON WINDOW** 