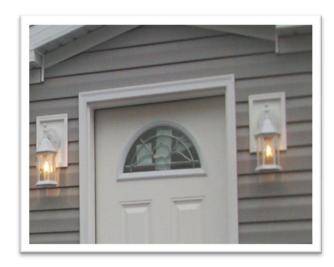

# LIGHTING OPTIONS

**SCONCE LIGHT** 

**HUNTER® CEILING FAN WITH LIGHT** 

**LANTERN EXTERIOR LIGHTS** 

**LED MIRRORS IN BATH** 