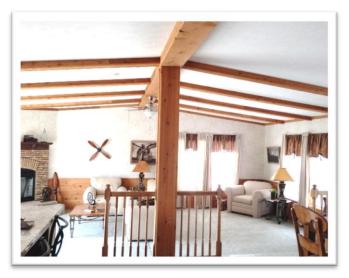

# INTERIOR OPTIONS

Customizing your home with attractive interior options that fit your lifestyle.

**CEDAR ACCENT WALL** 

LAMINATE ACCENT WALL OLD ORIGINAL DARK

**CEDAR BEAM PACKAGE** 

TRAY CEILING SHOWN WITH OPTIONAL LED SURFACE MOUNT LIGHTS