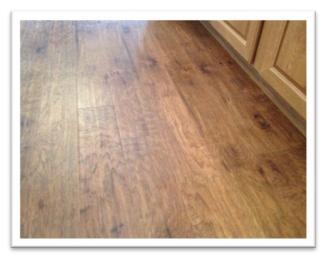

# FLOORING OPTIONS

BRUCE® BARLEY HARVEST LAMINATE FLOORING

ARMSTRONG® OLD ORIGINAL DARK LAMINATE FLOORING

ARMSTRONG® RUGGED KHAKI LAMINATE FLOORING

ARMSTRONG® WHITE WASH LAMINATE FLOORING

SNAPSTONE CERAMIC FLOORING -SHOWN IN FOYER