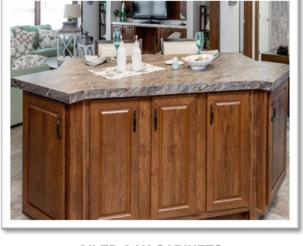

LARGE ISLAND KF-318 MODEL

ISLAND WITH LEGS AND OVERHANG MODEL 731

WATERFALL ON ISLAND

**ISLAND WITH QUARTZ TOP** 

TWO TIER ISLAND -MODEL728

40X84 QUARTZ COUNTER TOP ISLAND ONLY- MODEL SPECIFIC

MODEL 766 GRANITE COUNTERS
WITH SINK PACKAGE- MODEL SPECIFIC