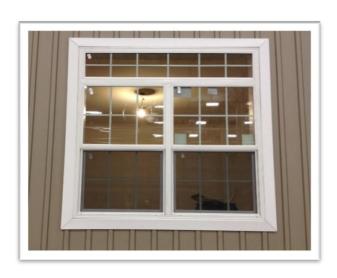

# WINDOW OPTIONS

Stylish windows add to the beauty of a home and let in natural light.

32' x 60" SMALL PICTURE WINDOW

53" x 78" LARGE PICTURE WINDOW

WINDOW LINEALS

**MULLED TRANSOM WINDOWS** 

**OCTAGON WINDOW** 