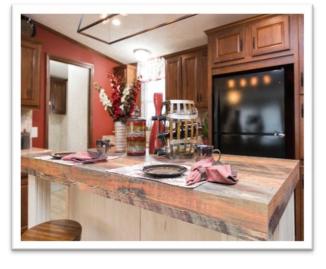

LARGE ISLAND KF-318 MODEL

ISLAND WITH LEGS AND OVERHANG MODEL 731

WATERFALL ON ISLAND

**ISLAND WITH QUARTZ TOP** 

TWO TIER ISLAND -MODEL728

40X84 QUARTZ COUNTER TOP ISLAND ONLY- MODEL SPECIFIC

MODEL 766 GRANITE COUNTERS
WITH SINK PACKAGE- MODEL SPECIFIC