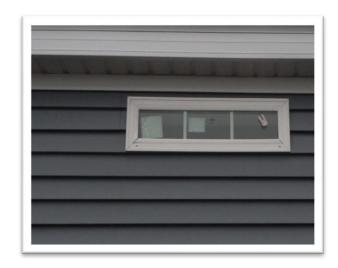

# WINDOW OPTIONS

Stylish windows add to the beauty of a home and let in natural light.

32' x 60" SMALL PICTURE WINDOW

53" x 78" LARGE PICTURE WINDOW

WINDOW LINEALS

**MULLED TRANSOM WINDOWS** 

**OCTAGON WINDOW** 

# WINDOW OPTIONS

**8X30 TRANSOM OVER SHOWER** 

12X64 TRANSOM WINDOW IN MASTER BEDROOM