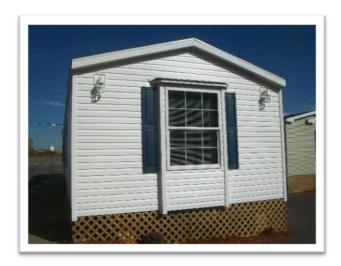

#### **EXTERIOR OPTIONS**

**BOX BAY SINGLE WINDOW** 

**WALK-A-BAY WINDOW** 

**VERTICAL SIDING ACCENT** 

**BOX BAY DOUBLE WINDOW** 

TRADITIONS (SINGLE WIDE ONLY)

**CEDAR SHAKE ACCENT** 