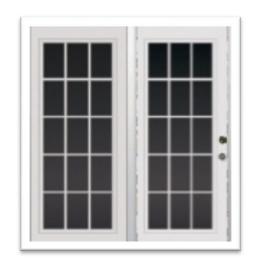

OX BAY SINGLE WINDOW** 



**WALK-A-BAY WINDOW** 



**VERTICAL SIDING ACCENT** 



**BOX BAY DOUBLE WINDOW** 



TRADITIONS (SINGLE WIDE ONLY)



**CEDAR SHAKE ACCENT** 



#### **EXTERIOR OPTIONS**



PORCH AND BUMP-OUT WINDOWS WITH VERTICAL VINYL TRIM



METAL ROOF BEING INSTALLED AVAILABLE ON 3/2 AND 5/12 ONLY

#### **METAL ROOF AVAILABLE IN:**

**BROWN** 

**BLUE** 

**GREEN** 

**RED** 

**BLACK** 



RECESSED FRONT DOOR MODEL SPECIFIC



STANDARD SHINGLES



**OPTIONAL ARCHITECTURAL SHINGLES** 

# SHINGLES AVAILABLE IN: BLACK BROWN GRAY



#### EXTERIOR DOOR OPTIONS



A quality door is attractive, inviting and energy efficient.



**FULL OVAL FRONT DOOR** 



9-LITE DOOR



**HALF-MOON DOOR** 



**RIGHT SIDE LIGHT DOOR** 



**DOUBLE SIDE LIGHT DOOR** 



# EXTERIOR DOOR OPTIONS



**ATRIUM DOOR** 



**SLIDING GLASS DOOR** 

# WINDOW OPTIONS

Stylish windows add to the beauty of a home and let in natural light.



32' x 60" SMALL PICTURE WINDOW



53" x 78" LARGE PICTURE WINDOW



WINDOW LINEALS



**MULLED TRANSOM WINDOWS** 



**OCTAGON WINDOW** 



# WINDOW OPTIONS



**8X30 TRANSOM OVER SHOWER** 



12X64 TRANSOM WINDOW IN MASTER BEDROOM

# INTERIOR OPTIONS

Customizing your home with attractive interior options that fit your lifestyle.



**CEDAR ACCENT WALL** 



LAMINATE ACCENT WALL OLD ORIGINAL DARK



**CEDAR BEAM PACKAGE** 



TRAY CEILING SHOWN WITH OPTIONAL LED SURFACE MOUNT LIGHTS



# INTERIOR OPTIONS



**BARN DOOR ENTERTAINMENT CENTER** 



BARN DOORS ON MASTER BED CLOSET



**FLOATING VANITY** 



**ROBERTO ENTERTAINMENT CENTER** 



**WET BAR**