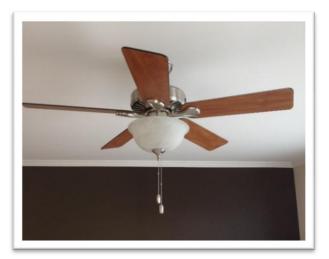

# LIGHTING OPTIONS

**SCONCE LIGHT** 

**HUNTER® CEILING FAN WITH LIGHT** 

**LANTERN EXTERIOR LIGHTS** 

**LED MIRRORS IN BATH** 