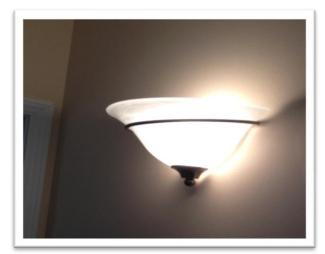

# LIGHTING OPTIONS

**SCONCE LIGHT** 

**HUNTER® CEILING FAN WITH LIGHT** 

**LANTERN EXTERIOR LIGHTS** 

**LED MIRRORS IN BATH** 