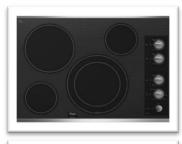

#### **ULTIMATE KITCHEN UK2**

STAINLESS STEEL WHIRLPOOL APPLIANCES

SMOOTHTOP ELECTRIC COOKTOP ELECTRIC (TOP) OR GAS

PREMIUM UK2 MOLDING

**POT FILLER** 

APPLIANCE GARAGE UNDER BUILT-IN MICROWAVE

**OUTLET WITH USB CHARGER** 