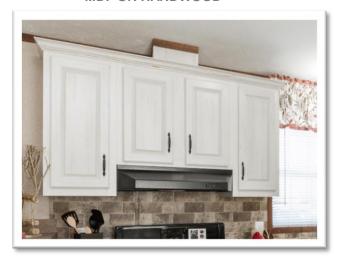

FARMHOUSE SINK STAINLESS STEEL

**POT FILLER** 

BLACK FARMHOUSE SINK (ALSO AVAILABLE IN WHITE)

CHIFFON CABINET HARDWOOD

OILED OAK CABINETS MDF OR HARDWOOD

MACADAMIA HICKORY CABINETS HARDWOOD

PRAIRIE RUSTIC CABINETS
MDF