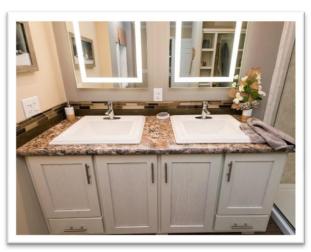

# LIGHTING OPTIONS

**SCONCE LIGHT** 

**HUNTER® CEILING FAN WITH LIGHT** 

**LANTERN EXTERIOR LIGHTS** 

**LED MIRRORS IN BATH** 

# LIGHTING OPTIONS

**DIMMER SWITCH** 

**OUTLET WITH USB CHARGER** 

**MASON JAR EXTERIOR LIGHT** 

VANITY LIGHTS
BRENTWOOD SERIES

BRUSHED NICKEL (LEFT) BLACK PULLS (RIGHT) NO COST OPTION

**UK2 CABINET PULLS** 