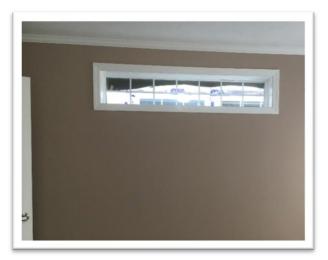

# WINDOW OPTIONS

**8X30 TRANSOM OVER SHOWER** 

12X64 TRANSOM WINDOW IN MASTER BEDROOM