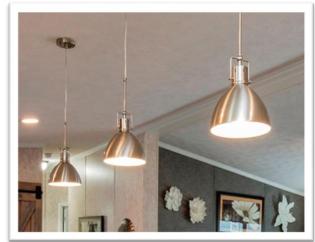

# LIGHTING OPTIONS

The latest styles of efficient lighting brightens your new home and saves energy at

**DELUXE CHANDELIER** 

**CAGED PENDANT LIGHT** 

**BRUSHED NICKEL PENDANT LIGHTS** ALSO AVAILABLE IN BLACK