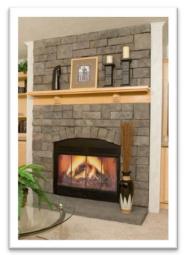

# FIREPLACES- GAS, WOOD OR ELECTRIC

GREYSTONE- FULL TO CEILING, HALF STONE ALSO AVAILABLE

**ELECTRIC FIREPLACE** 

WHITE WOOD SURROUND

**AMERICAN BROWN** 

**GEORGIA PINE** 