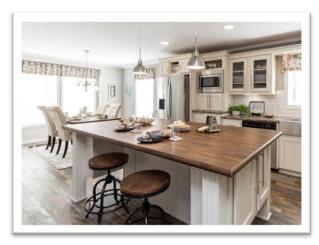

LARGE ISLAND KF-318 MODEL

ISLAND WITH LEGS AND OVERHANG MODEL 731

WATERFALL ON ISLAND

**ISLAND WITH QUARTZ TOP** 

TWO TIER ISLAND -MODEL728

40X84 QUARTZ COUNTER TOP ISLAND ONLY- MODEL SPECIFIC

MODEL 766 GRANITE COUNTERS
WITH SINK PACKAGE- MODEL SPECIFIC