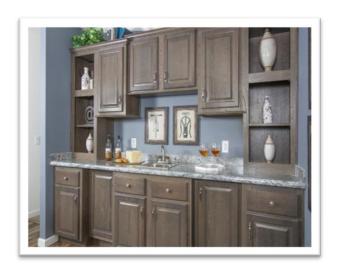

# INTERIOR OPTIONS

**BARN DOOR ENTERTAINMENT CENTER** 

BARN DOORS ON MASTER BED CLOSET

**FLOATING VANITY** 

**ROBERTO ENTERTAINMENT CENTER** 

**WET BAR** 