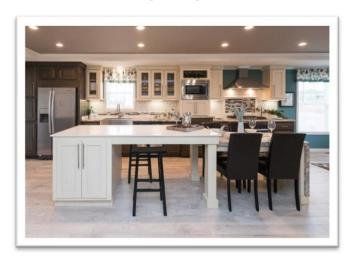

LARGE ISLAND KF-318 MODEL

ISLAND WITH LEGS AND OVERHANG MODEL 731

WATERFALL ON ISLAND

**ISLAND WITH QUARTZ TOP** 

TWO TIER ISLAND -MODEL728

40X84 QUARTZ COUNTER TOP ISLAND ONLY- MODEL SPECIFIC

MODEL 766 GRANITE COUNTERS
WITH SINK PACKAGE- MODEL SPECIFIC