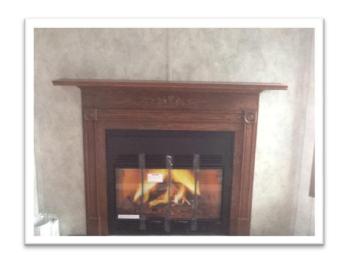

# FIREPLACES- GAS, WOOD OR ELECTRIC

GREYSTONE- FULL TO CEILING, HALF STONE ALSO AVAILABLE

**ELECTRIC FIREPLACE** 

WHITE WOOD SURROUND

**AMERICAN BROWN** 

**GEORGIA PINE** 