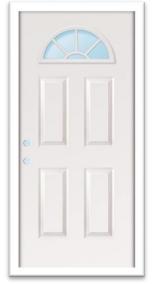

#### EXTERIOR DOOR OPTIONS

A quality door is attractive, inviting and energy efficient.

**FULL OVAL FRONT DOOR** 

9-LITE DOOR

**HALF-MOON DOOR** 

**RIGHT SIDE LIGHT DOOR** 

**DOUBLE SIDE LIGHT DOOR** 