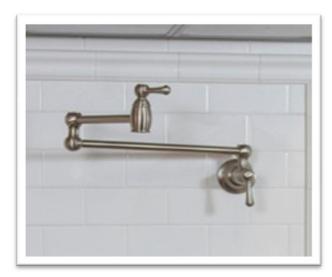

FARMHOUSE SINK STAINLESS STEEL

**POT FILLER** 

BLACK FARMHOUSE SINK (ALSO AVAILABLE IN WHITE)

CHIFFON CABINET HARDWOOD

OILED OAK CABINETS MDF OR HARDWOOD

MACADAMIA HICKORY CABINETS HARDWOOD

PRAIRIE RUSTIC CABINETS
MDF

#### **ULTIMATE KITCHEN UK2**

STAINLESS STEEL WHIRLPOOL APPLIANCES

SMOOTHTOP ELECTRIC COOKTOP ELECTRIC (TOP) OR GAS

PREMIUM UK2 MOLDING

**POT FILLER** 

APPLIANCE GARAGE UNDER BUILT-IN MICROWAVE

**OUTLET WITH USB CHARGER** 