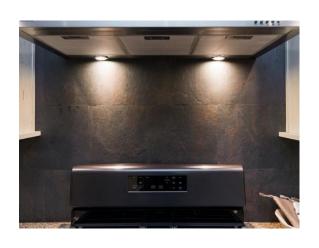

CHICAGO STATE STREET BRICK COUNTER TO CABINET BACKSPLASH

SUBWAY TILE COUNTER TO CAB WITH CERAMIC INSET

SLIMLITE ® BACKSPASH (SHOWN ABOVE RANGE)

**BROAN® STAINLESS STEEL HOOD** 

**CRESCENT EDGE COUNTER** 

THICK ISLAND EDGE