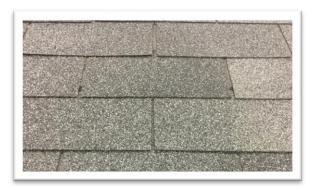

#### **METAL ROOF AVAILABLE IN:**

**BROWN** 

**BLUE** 

**GREEN** 

**RED** 

**BLACK** 

RECESSED FRONT DOOR MODEL SPECIFIC

STANDARD SHINGLES

# SHINGLES AVAILABLE IN: BLACK BROWN GRAY