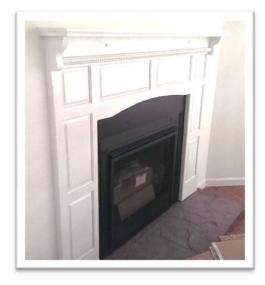

# FIREPLACES- GAS, WOOD OR ELECTRIC

GREYSTONE- FULL TO CEILING, HALF STONE ALSO AVAILABLE

**ELECTRIC FIREPLACE** 

WHITE WOOD SURROUND

**AMERICAN BROWN** 

**GEORGIA PINE** 