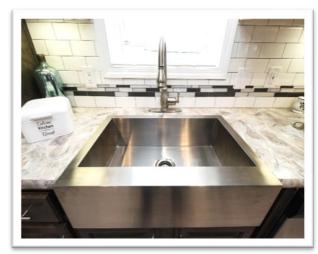

FARMHOUSE SINK STAINLESS STEEL

**POT FILLER** 

BLACK FARMHOUSE SINK (ALSO AVAILABLE IN WHITE)

CHIFFON CABINET HARDWOOD

OILED OAK CABINETS MDF OR HARDWOOD

MACADAMIA HICKORY CABINETS HARDWOOD

PRAIRIE RUSTIC CABINETS
MDF