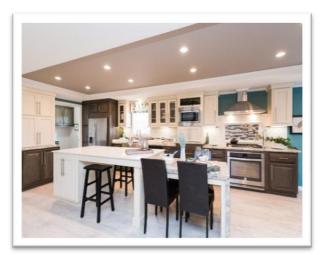

LARGE ISLAND KF-318 MODEL

ISLAND WITH LEGS AND OVERHANG MODEL 731

WATERFALL ON ISLAND

**ISLAND WITH QUARTZ TOP** 

TWO TIER ISLAND -MODEL728

40X84 QUARTZ COUNTER TOP ISLAND ONLY- MODEL SPECIFIC

MODEL 766 GRANITE COUNTERS
WITH SINK PACKAGE- MODEL SPECIFIC