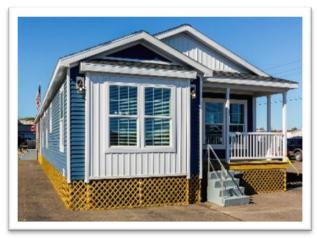

#### **EXTERIOR OPTIONS**

**BOX BAY SINGLE WINDOW** 

**WALK-A-BAY WINDOW** 

**VERTICAL SIDING ACCENT** 

**BOX BAY DOUBLE WINDOW** 

TRADITIONS (SINGLE WIDE ONLY)

**CEDAR SHAKE ACCENT** 