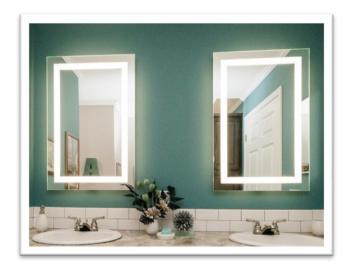

# LIGHTING OPTIONS

**SCONCE LIGHT** 

**HUNTER® CEILING FAN WITH LIGHT** 

**LANTERN EXTERIOR LIGHTS** 

**LED MIRRORS IN BATH** 