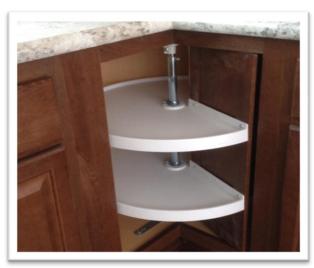

LAZY SUSAN – LOWER CABINETS HARDWOOD ONLY

LAZY SUSAN – UPPER CABINETS HARDWOOD ONLY

**GLASS INSERTS IN OVERHEAD DOORS** 

POT AND PAN DRAWERS HARDWOOD ONLY

LINDEN CARMEL VINYL ON GYPSUM COUNTER TO CABINET

ONE ROW OF SOUTHSIDE TILE