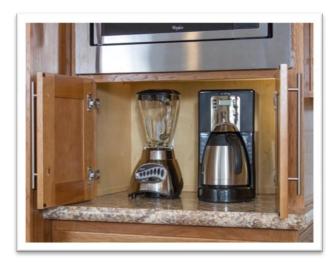

# INTERIOR OPTIONS

Customizing your home with attractive interior options that fit your lifestyle.

**CEDAR ACCENT WALL** 

LAMINATE ACCENT WALL OLD ORIGINAL DARK

**CEDAR BEAM PACKAGE** 

TRAY CEILING SHOWN WITH OPTIONAL LED SURFACE MOUNT LIGHTS

# INTERIOR OPTIONS

**BARN DOOR ENTERTAINMENT CENTER** 

BARN DOORS ON MASTER BED CLOSET

**FLOATING VANITY** 

**ROBERTO ENTERTAINMENT CENTER** 

**WET BAR** 

# INTERIOR OPTIONS

**ENTRY LINOLIUM** 

RESIDENTIAL MOLDING SHOWN IN OILED OAK DARK

**WINDOW SEAT** 

STANDARD FLAT MOLDING SHOWN IN OILED OAK DARK