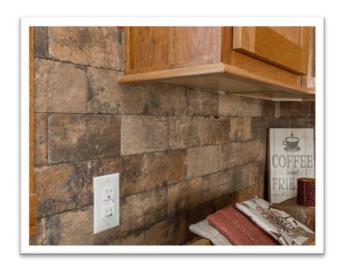

LAZY SUSAN – LOWER CABINETS HARDWOOD ONLY

LAZY SUSAN – UPPER CABINETS HARDWOOD ONLY

**GLASS INSERTS IN OVERHEAD DOORS** 

POT AND PAN DRAWERS HARDWOOD ONLY

LINDEN CARMEL VINYL ON GYPSUM COUNTER TO CABINET

ONE ROW OF SOUTHSIDE TILE

CHICAGO STATE STREET BRICK COUNTER TO CABINET BACKSPLASH

SUBWAY TILE COUNTER TO CAB WITH CERAMIC INSET

SLIMLITE ® BACKSPASH (SHOWN ABOVE RANGE)

**BROAN® STAINLESS STEEL HOOD** 

**CRESCENT EDGE COUNTER** 

THICK ISLAND EDGE