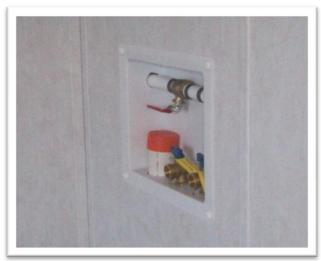

# UTILITY OPTIONS

**LAUNDRY SINK** 

STACKABLE WASHER AND DRYER ELECTRIC ONLY

WASHER/DRYER OVERHEAD CABINETS WITH SHELF

**EXTERIOR FROST-FREE FAUCET** 

WHOLE HOUSE WATER SHUT-OFF