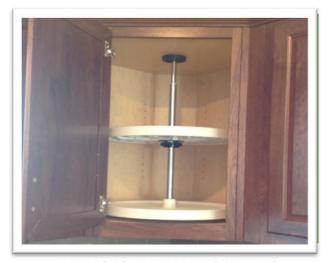

LAZY SUSAN – LOWER CABINETS HARDWOOD ONLY

LAZY SUSAN – UPPER CABINETS HARDWOOD ONLY

**GLASS INSERTS IN OVERHEAD DOORS** 

POT AND PAN DRAWERS HARDWOOD ONLY

LINDEN CARMEL VINYL ON GYPSUM COUNTER TO CABINET

ONE ROW OF SOUTHSIDE TILE