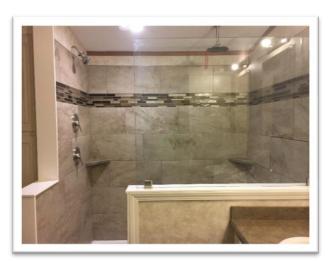

# **BATH OPTIONS**

36" X 48" TILE SHOWER

48" X 60" AGILE SHOWER WITH OPTIONAL SHOWER TOWER

**60" SHOWER WITH DOOR** 

36x48" SHOWER WITH SEATS

34" X 60"AGILE SHOWER

**SERENITY SHOWER** 

#### RADIANT SPA BATH

LUXURY HAS NEVER BEEN MORE AFFORDABLE

LED MIRROR LIGHTS. SHOWN WITH WINDOW SEAT IN PLACE OF THE TUB

SPACIOUS FUNITURE-STYLE VANITY, CONTEMPORARY SINKS, CHROME FAUCETS

AGILE SHOWER. ACRYLIC SURROUND.
SHOWN WITH OPTIONAL SHOWER TOWER W/SPRAYER