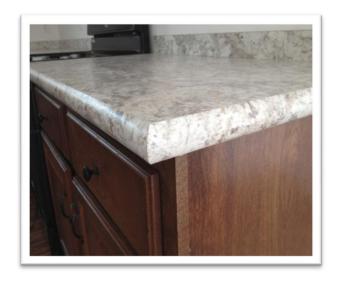

CHICAGO STATE STREET BRICK COUNTER TO CABINET BACKSPLASH

SUBWAY TILE COUNTER TO CAB WITH CERAMIC INSET

SLIMLITE ® BACKSPASH (SHOWN ABOVE RANGE)

**BROAN® STAINLESS STEEL HOOD** 

**CRESCENT EDGE COUNTER** 

THICK ISLAND EDGE