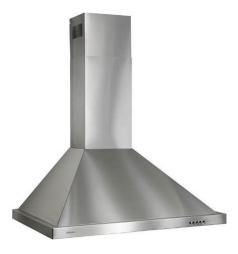

CHICAGO STATE STREET BRICK COUNTER TO CABINET BACKSPLASH

SUBWAY TILE COUNTER TO CAB WITH CERAMIC INSET

SLIMLITE ® BACKSPASH (SHOWN ABOVE RANGE)

**BROAN® STAINLESS STEEL HOOD** 

**CRESCENT EDGE COUNTER** 

THICK ISLAND EDGE