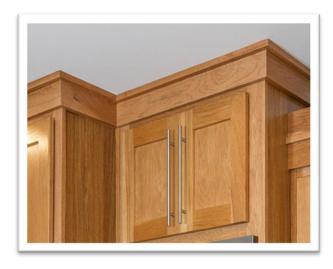

# INTERIOR OPTIONS

**ENTRY LINOLIUM** 

RESIDENTIAL MOLDING SHOWN IN OILED OAK DARK

**WINDOW SEAT** 

STANDARD FLAT MOLDING SHOWN IN OILED OAK DARK