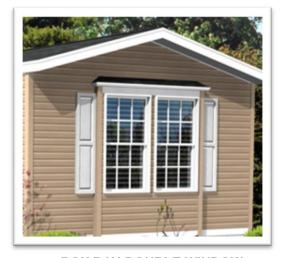

#### **EXTERIOR OPTIONS**

**BOX BAY SINGLE WINDOW** 

**WALK-A-BAY WINDOW** 

**VERTICAL SIDING ACCENT** 

**BOX BAY DOUBLE WINDOW** 

TRADITIONS (SINGLE WIDE ONLY)

**CEDAR SHAKE ACCENT** 