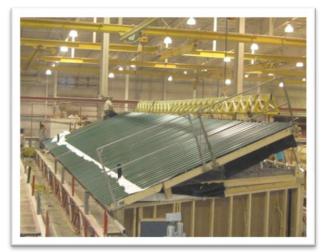

#### **EXTERIOR OPTIONS**

PORCH AND BUMP-OUT WINDOWS WITH VERTICAL VINYL TRIM

METAL ROOF BEING INSTALLED AVAILABLE ON 3/2 AND 5/12 ONLY