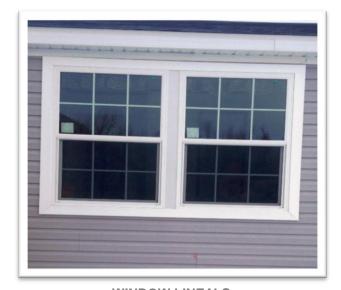

# WINDOW OPTIONS

Stylish windows add to the beauty of a home and let in natural light.

32' x 60" SMALL PICTURE WINDOW

53" x 78" LARGE PICTURE WINDOW

WINDOW LINEALS

**MULLED TRANSOM WINDOWS** 

**OCTAGON WINDOW** 