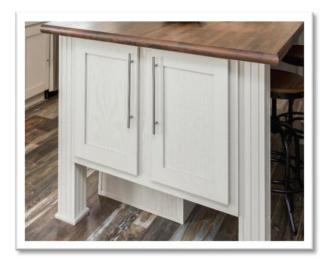

FARMHOUSE SINK STAINLESS STEEL

**POT FILLER** 

BLACK FARMHOUSE SINK (ALSO AVAILABLE IN WHITE)

CHIFFON CABINET HARDWOOD

OILED OAK CABINETS MDF OR HARDWOOD

MACADAMIA HICKORY CABINETS HARDWOOD

PRAIRIE RUSTIC CABINETS
MDF