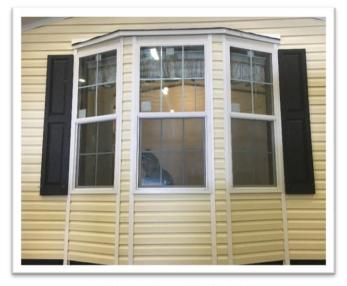

#### **EXTERIOR OPTIONS**

**BOX BAY SINGLE WINDOW** 

**WALK-A-BAY WINDOW** 

**VERTICAL SIDING ACCENT** 

**BOX BAY DOUBLE WINDOW** 

TRADITIONS (SINGLE WIDE ONLY)

**CEDAR SHAKE ACCENT** 