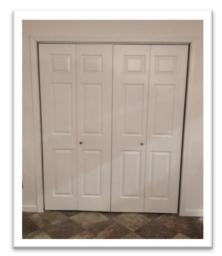

#### INTERIOR DOOR OPTIONS

**36" INTERIOR DOOR** 

6 PANEL INTERIOR DOOR IN BROWN

**METAL FURNACE DOOR** 

**3 PANEL INTERIOR DOOR** 

**BI-FOLD DOORS** 

**FRENCH DOORS** 