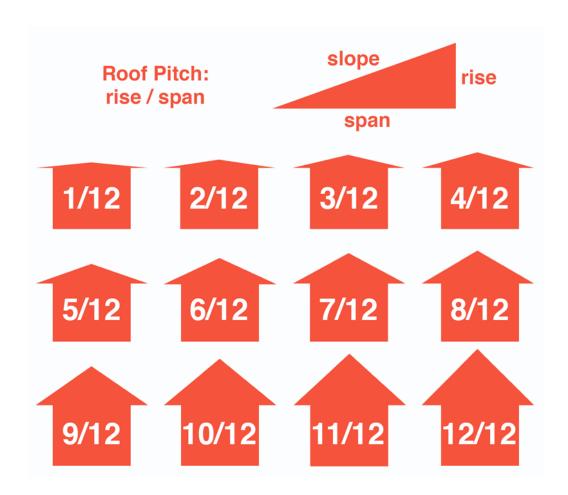

#### Styles and Roof Pitch Availabilities

TO VIEW DRAWINGS OF ALL AVAILABLE DORMERS, REFER TO THE TITAN DORMER OPTIONS DOCUMENT

SINGLE HOME WITH 3/12 ROOF

**MULTI-SECTION RANCH WITH 3/12 ROOF** 

RANCH WITH 3/12 ROOF AND LARGE RECESSED DOUBLE DORMER RIGHT