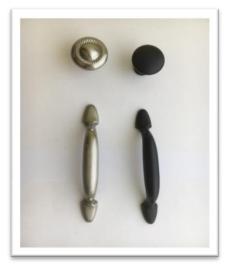

# LIGHTING OPTIONS

**DIMMER SWITCH** 

**OUTLET WITH USB CHARGER** 

**MASON JAR EXTERIOR LIGHT** 

VANITY LIGHTS
BRENTWOOD SERIES

BRUSHED NICKEL (LEFT) BLACK PULLS (RIGHT) NO COST OPTION

**UK2 CABINET PULLS** 