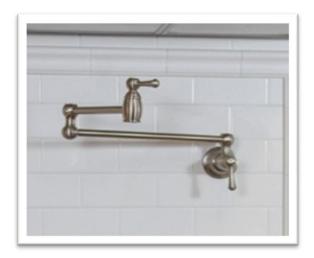

FARMHOUSE SINK STAINLESS STEEL

**POT FILLER** 

BLACK FARMHOUSE SINK (ALSO AVAILABLE IN WHITE)

CHIFFON CABINET HARDWOOD

OILED OAK CABINETS MDF OR HARDWOOD

MACADAMIA HICKORY CABINETS HARDWOOD

PRAIRIE RUSTIC CABINETS
MDF

#### **ULTIMATE KITCHEN UK2**

STAINLESS STEEL WHIRLPOOL APPLIANCES

SMOOTHTOP ELECTRIC COOKTOP ELECTRIC (TOP) OR GAS

PREMIUM UK2 MOLDING

**POT FILLER** 

APPLIANCE GARAGE UNDER BUILT-IN MICROWAVE

**OUTLET WITH USB CHARGER** 