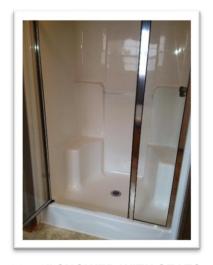

# **BATH OPTIONS**

36" X 48" TILE SHOWER

48" X 60" AGILE SHOWER WITH OPTIONAL SHOWER TOWER

**60" SHOWER WITH DOOR** 

36x48" SHOWER WITH SEATS

34" X 60"AGILE SHOWER

**SERENITY SHOWER** 