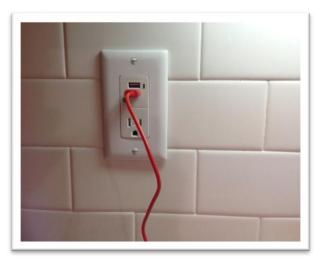

# LIGHTING OPTIONS

**DIMMER SWITCH** 

**OUTLET WITH USB CHARGER** 

**MASON JAR EXTERIOR LIGHT** 

VANITY LIGHTS
BRENTWOOD SERIES

BRUSHED NICKEL (LEFT) BLACK PULLS (RIGHT) NO COST OPTION

**UK2 CABINET PULLS** 